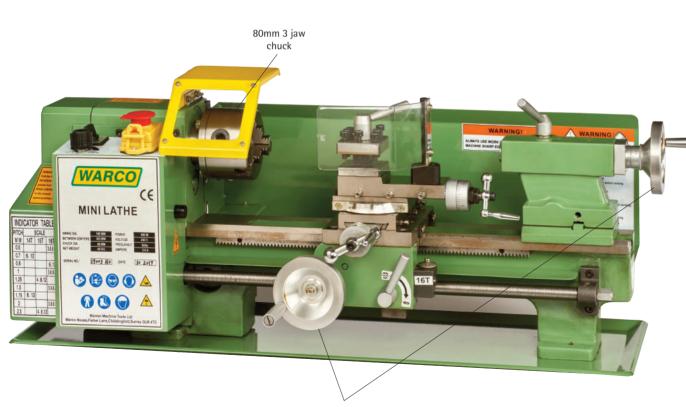

## Mini lathe

## Supplied with a range of standard accessories, including:

- 80mm 3 Jaw chuck with inside/outside jaws
- 4-way toolpost
- Threading facility
- Swarf tray and rear splash back
- Thread dial indicator

## Features:

- Induction hardened and ground bedways
- Large diameter spindle supported on bearings
- Back gear for maximum torque
- Forward and reverse
- Over centre camlock for tailstock
- Interlock chuck guard
- Emergency stop safety switch

Aluminium handwheels

790mm

| 90mm<br>180mm<br>100mm       |
|------------------------------|
| 180mm                        |
|                              |
| 100mm                        |
| TUUTITI                      |
| 300mm                        |
| 80mm                         |
| 250mm                        |
| 3MT                          |
| 20mm                         |
| 100-2500 infinitely variable |
| 10mm                         |
| 0.5-2.5mm                    |
| 2-52tpi                      |
| 2MT                          |
| 50mm                         |
| 45mm                         |
| 70mm                         |
| Front-angular contact        |
| Rear-sealed ball journal     |
| 360°                         |
| Flange fitting               |
| 400w                         |
| 240v                         |
| 790 x 254 x 260mm            |
| 35kg                         |
|                              |