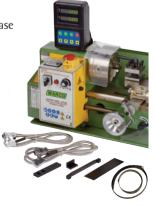

## Digital readout kit for customer retro-fitting to Mini lathe

Parts consist of:

- 2 axis digital counter with magnetic base
- Cables
- Mounting brackets
- Mains lead
- Scales
- Fitting instructions
- Item No. 4905