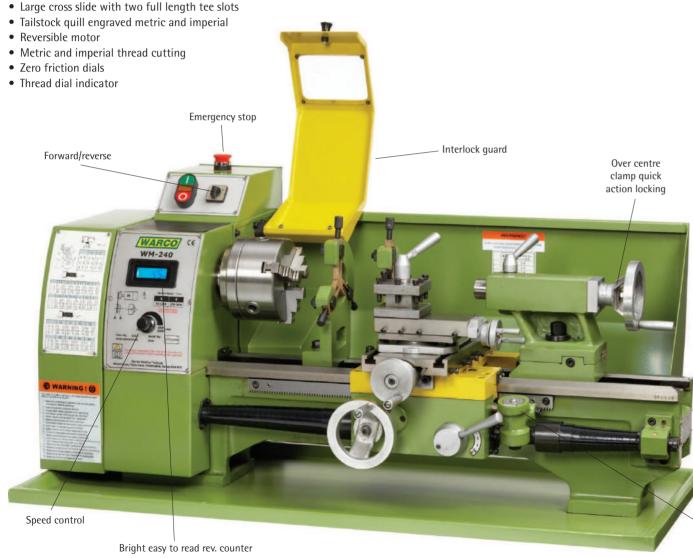

## WM240 Variable speed lathe

- Brushless motor
- Two speed bands allow maximum torque in the lower speeds
- Infinitely variable from 50 2000rpm
- Double vee bedway hardened and ground
- Adjustable gibs to slideways
- Off set facility to tailstock

| Item No. 3222BL                             |                    |
|---------------------------------------------|--------------------|
| SPECIFICATION                               |                    |
| Centre height                               | 120mm              |
| Maximum swing                               | 240mm              |
| Swing over cross slide                      | 110mm              |
| Distance between centres                    | 400mm              |
| Bed width                                   | 135mm              |
| Longitudinal travel                         | 350mm              |
| Spindle taper                               | 3MT                |
| Spindle bore                                | 21mm               |
| Maximum tool size                           | 12mm               |
| Range of spindle speeds rpm                 | 50-1000 100-2000   |
| Range of metric threads (12)                | 0.4-3mm            |
| Range of imperial threads (8)               | 10-44tpi           |
| Tailstock taper                             | 2MT                |
| Tailstock quill travel                      | 75mm               |
| Top slide travel                            | 75mm               |
| Cross slide travel                          | 85mm               |
| Headstock bearings                          | Taper roller       |
| Compound slide swivel                       | 360°               |
| Chuck mounting                              | Flange fitting     |
| Motor                                       | 1.1kw              |
| Power supply                                | 240v               |
| Dimensions L x W x H to end of handle grips | 1066 x 585 x 470mm |
| Weight                                      | 110kg              |